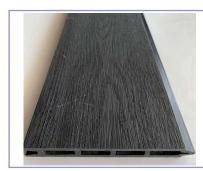

### WPC Wall Cladding

**GRILLE BOARD-01** 

Size: 28mm(H) x 195mm(W) x Customized Length

Color: Customization

FENCE BOARD-OUTDOOR-08

Size: 16mm(H) x 150mm(W) x Customized Length

Color: Customization

GRILLE BOARD-02

Size: 25mm(H) x 155mm(W) x Customized Length

Color: Customization

WALL PANEL-OUTDOOR-06

Size: 15mm(H) x 150mm(W) x Customized Length

Color: Customization

**GRILLE BOARD-03** 

Size: 12mm(H) x 195mm(W) x Customized Length

Color: Customization

WALL PANEL-OUTDOOR-07

Size: 9mm(H) x 150mm(W) x Customized Length

Color: Customization

WALL PANEL-OUTDOOR-08

Size: 17mm(H) x 100mm(W) x Customized

Length Color: Customization

#### CLOSED EDGES LINE SLATS

Size: 50mm(H) x 68mm(W) x Customized Length

Color: Customization

SQUARE UNIVERSAL

Size: 50mm(H) x 100mm(W) x Customized

Length Color: Customization

FLOORING-OUTDOOR-08

Size: 22mm(H) x 140mm(W) x