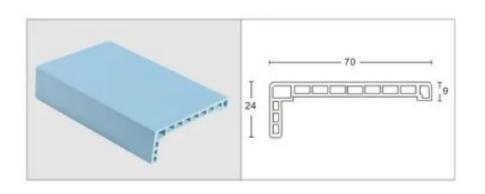

# Door Frame

55#异形线

极简加厚高腔60#15

60#双斜立线

70#单斜立线

70#单斜立线(竹木)

70#平线(竹木)(70#12/70#15/70#18)

75#花线