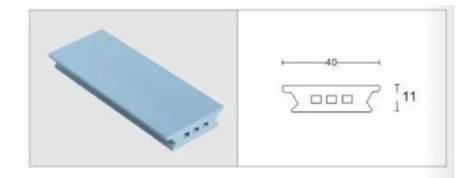

# Door Frame

55#异形线

极简加厚高腔60#15

60#双斜立线

70#单斜立线

70#单斜立线(竹木)

70#平线(竹木)(70#12/70#15/70#18)

75#花线