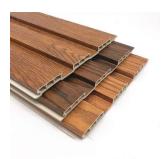

#### **ENVIRONMENTAL PROTECTION AND NEW WALL**

WPC is a new type of Eco – friendly material; it is outstanding for its natural wood effect and non-fading quality. A mix of wood flour and thermoplast, this means the warmth and look of solid wood combined with the properties of thermoplast and its durability is better than ordinary wood. high surface hardness, typically 2-5 times wood

### **ADVANGTAGE**

Advantages of WPC boards vs. traditional - wooden more durable than wood, does not require any preparation or grinding, non-slip in both dry and wet environments, resistant to damage, easy to care for - washing with water under pressure is enough, maintenance-free (painting, oiling, etc.), with similar processing properties as wood, environmentally friendly.

#### **KEY BENEFITS**

Looks & feels like natural wood

Durable, anti-impact & waterproof with high density

High
capacity of
UV resistant
and color
stability

High
of resistant to
ant moisture,
or termites and

n Easy
Int to installation
Ire, and low
Is and labour

Required no painting, no glue, low maintenance

recycled, environment friendly, forest saving resource

100%

Barefoot friendly, anti slip, no crackling

resistant suitable from 40–60 degree