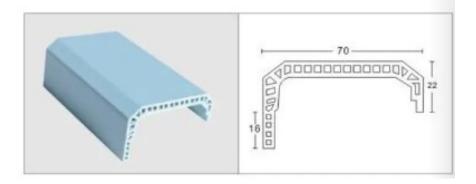

# Door Frame

55#异形线

极简加厚高腔60#15

60#双斜立线

70#单斜立线

70#单斜立线(竹木)

70#平线(竹木)(70#12/70#15/70#18)

75#花线