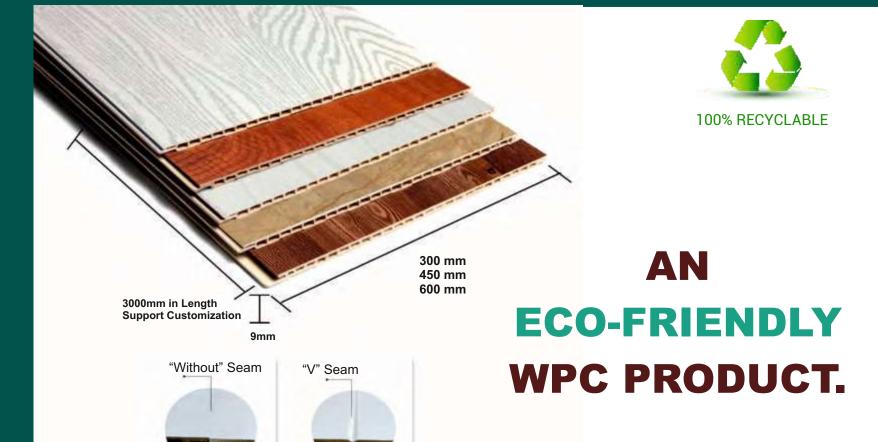

## THE GREEN SYSTEM TECHNOLOGY

WPC

#### **ENVIRONMENTAL PROTECTION AND NEW WALL**

WPC is a new type of Eco – friendly material; it is outstanding for its natural wood effect and non-fading quality. A mix of wood flour and thermoplast, this means the warmth and look of solid wood combined with the properties of thermoplast and its durability is better than ordinary wood. high surface hardness, typically 2-5 times wood

### **ADVANGTAGE**

Advantages of WPC boards vs. traditional - wooden more durable than wood, does not require any preparation or grinding, non-slip in both dry and wet environments, resistant to damage, easy to care for - washing with water under pressure is enough, maintenance-free (painting, oiling, etc.), with similar processing properties as wood, environmentally friendly.