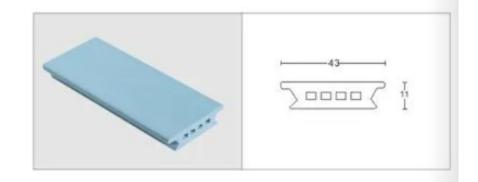

# Door Frame

55#异形线

极简加厚高腔60#15

60#双斜立线

70#单斜立线

70#单斜立线(竹木)

70#平线(竹木)(70#12/70#15/70#18)

75#花线