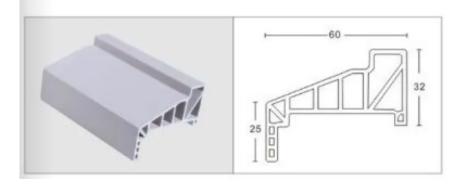

# Door Frame

55#异形线

极简加厚高腔60#15

60#双斜立线

70#单斜立线

70#单斜立线(竹木)

70#平线(竹木)(70#12/70#15/70#18)

75#花线