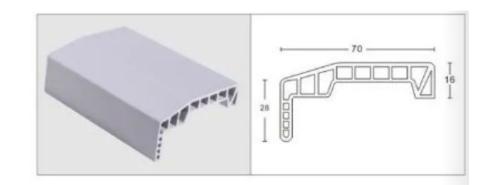

# Door Frame

55#异形线

极简加厚高腔60#15

60#双斜立线

70#单斜立线

70#单斜立线(竹木)

70#平线(竹木)(70#12/70#15/70#18)

75#花线