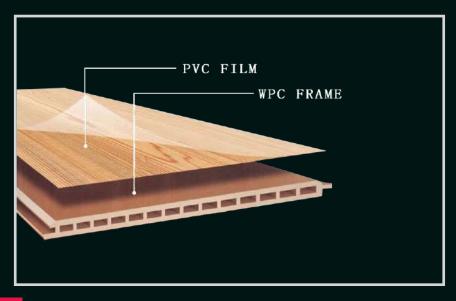

#### **ENVIRONMENTAL PROTECTION AND NEW WALL**

WPC is a new type of Eco – friendly material; it is outstanding for its natural wood effect and non-fading quality. A mix of wood flour and thermoplast, this means the warmth and look of solid wood combined with the properties of thermoplast and its durability is better than ordinary wood. high surface hardness, typically 2-5 times wood

Dalian Sunyoung is a leading provider of smart home solutions committed to creating healthy and happy households in China.

Sunyoung WPC is a highly durable and secure material. It is a blend of wood fiber/wood flour and thermoplastics. WPC boards are also prepared from inorganic fillers and plastic composites. It is used as a strong and high end building decoration. It is also used for indoor cieling/paneling.