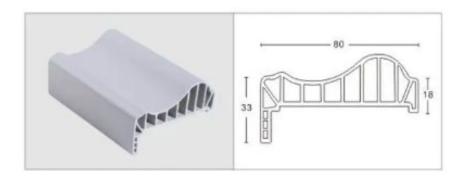

# Door Frame

55#异形线

极简加厚高腔60#15

60#双斜立线

70#单斜立线

70#单斜立线(竹木)

70#平线(竹木)(70#12/70#15/70#18)

75#花线