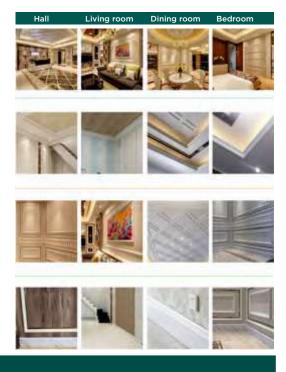

#### A P P L I C A T I O N

The products are mainly used as high-quality fireproof materials for light-weight barriers of various buildings. Such as: writing buildings, commercial buildings, passenger stations, train stations, airports, guest houses, restaurants, science and research institutes, schools, hospitals, movie theaters, sports halls, etc. The internal partitions and ceiling panels can also be used for decoration.

Dalian Sunyoung is a leading provider of smart home solutions committed to creating healthy and happy households in China.

Sunyoung WPC is a highly durable and secure material. It is a blend of wood fiber/wood flour and thermoplastics. WPC boards are also prepared from inorganic fillers and plastic composites. It is used as a strong and high end building decoration. It is also used for indoor cieling/paneling.