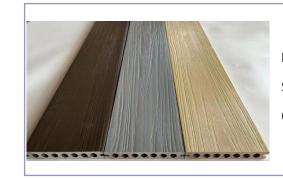

### WPC Wall Cladding

**GRILLE BOARD-01** 

Size: 28mm(H) x 195mm(W) x Customized Length

Color: Customization

FENCE BOARD-OUTDOOR-08

Size: 16mm(H) x 150mm(W) x Customized Length

Color: Customization

GRILLE BOARD-02

Size: 25mm(H) x 155mm(W) x Customized Length

Color: Customization

WALL PANEL-OUTDOOR-06

Size: 15mm(H) x 150mm(W) x Customized Length

Color: Customization

**GRILLE BOARD-03** 

Size: 12mm(H) x 195mm(W) x Customized Length

Color: Customization

WALL PANEL-OUTDOOR-07

Size: 9mm(H) x 150mm(W) x Customized Length

Color: Customization

WALL PANEL-OUTDOOR-08

Size: 17mm(H) x 100mm(W) x Customized

Length Color: Customization

#### CLOSED EDGES LINE SLATS

Size: 50mm(H) x 68mm(W) x Customized Length

Color: Customization

SQUARE UNIVERSAL

Size: 50mm(H) x 100mm(W) x Customized

Length Color: Customization

FLOORING-OUTDOOR-08

Size: 22mm(H) x 140mm(W) x