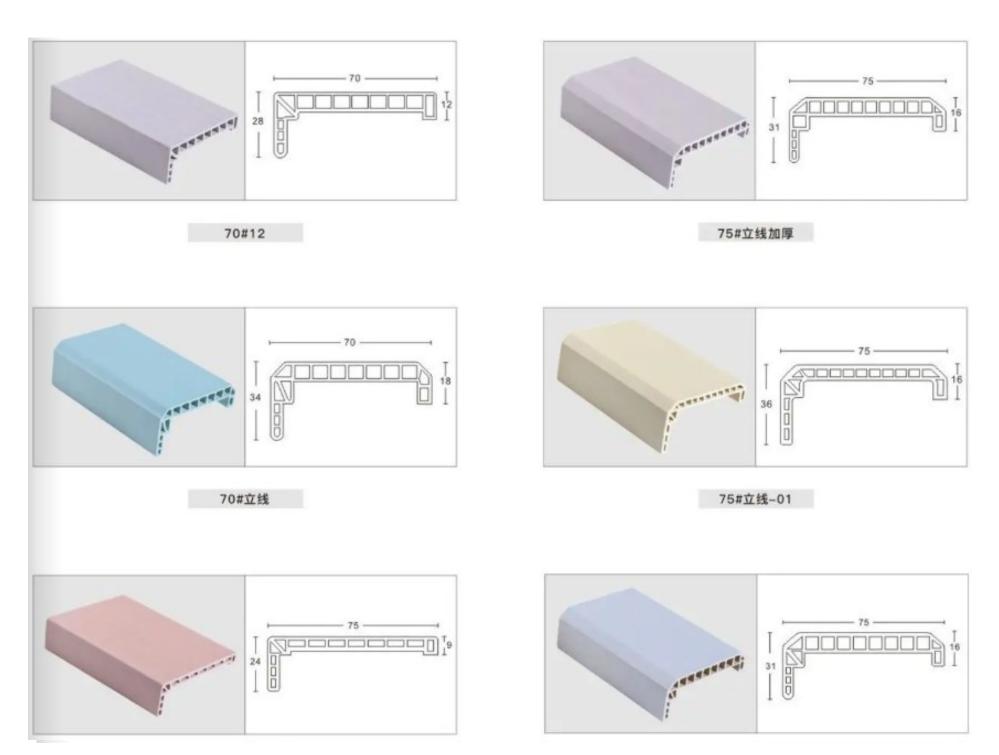

# Door Frame

55#异形线

极简加厚高腔60#15

60#双斜立线

70#单斜立线

70#单斜立线(竹木)

70#平线(竹木)(70#12/70#15/70#18)

75#花线