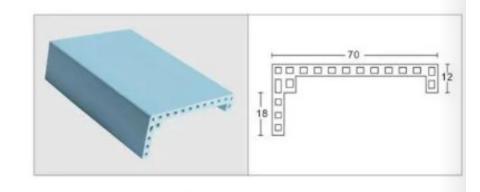

prepared from inorganic fillers and plastic composites. It is used as a strong and high end building decoration. It is also used for indoor cieling/paneling.

#### **KEY BENEFITS**



















Looks & feels like natural wood

Durable, anti-impact & waterproof with high density

High
capacity of
UV resistant
and color
stability

High
of resistant to
ant moisture,
or termites and

n Easy
Int to installation
Ire, and low
Is and labour

Required no painting, no glue, low maintenance

recycled, environment friendly, forest saving resource

100%

Barefoot friendly, anti slip, no crackling

resistant suitable from 40–60 degree

Weather























www.wadaplywood.com



# **Products List**

# Door Frame











55#异形线

极简加厚高腔60#15









60#双斜立线



70#单斜立线



70#单斜立线(竹木)



70#平线(竹木)(70#12/70#15/70#18)







75#花线



内燕尾(木方28.30)



80#花线



外燕尾(木方27.28)





### WPC Wall Cladding



**GRILLE BOARD-01** 

Size: 28mm(H) x 195mm(W) x Customized Length

Color: Customization



FENCE BOARD-OUTDOOR-08

Size: 16mm(H) x 150mm(W) x Customized Length

Color: Customization



GRILLE BOARD-02

Size: 25mm(H) x 155mm(W) x Customized Length

Color: Customization



WALL PANEL-OUTDOOR-06

Size: 15mm(H) x 150mm(W) x Customized Length

Color: Customization



**GRILLE BOARD-03** 

Size: 12mm(H) x 195mm(W) x Customized Length

Color: Customization



WALL PANEL-OUTDOOR-07

Size: 9mm(H) x 150mm(W) x Customized Length

Color: Customization



WALL PANEL-OUTDOOR-08

Size: 17mm(H) x 100mm(W) x Customized

Length Color: Customization



#### CLOSED EDGES LINE SLATS

Size: 50mm(H