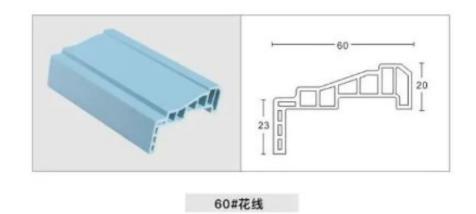

# Door Frame

55#异形线

极简加厚高腔60#15

60#双斜立线

70#单斜立线

70#单斜立线(竹木)

70#平线(竹木)(70#12/70#15/70#18)

75#花线