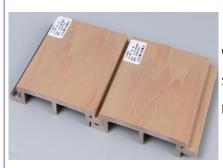

#### **ENVIRONMENTAL PROTECTION AND NEW WALL**

WPC is a new type of Eco – friendly material; it is outstanding for its natural wood effect and non-fading quality. A mix of wood flour and thermoplast, this means the warmth and look of solid wood combined with the properties of thermoplast and its durability is better than ordinary wood. high surface hardness, typically 2-5 times wood

#### A P P L I C A T I O N

The products are mainly used as high-quality fireproof materials for light-weight barriers of various buildings. Such as: writing buildings, commercial buildings, passenger stations, train stations, airports, guest houses, restaurants, science and research institutes, schools, hospitals, movie theaters, sports halls, etc. The internal partitions and ceiling panels can also be used for decoration.