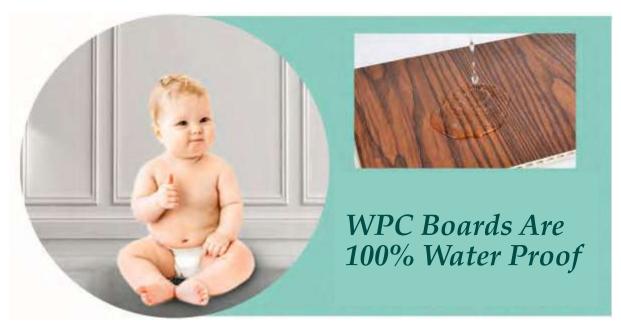

#### **KEY BENEFITS**

Looks & feels like natural wood

Durable, anti-impact & waterproof with high density

High
capacity of
UV resistant
and color
stability

High
of resistant to
ant moisture,
or termites and