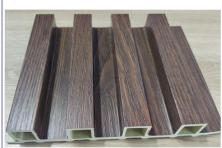

### WPC Wall Cladding

**GRILLE BOARD-01** 

Size: 28mm(H) x 195mm(W) x Customized Length

Color: Customization

FENCE BOARD-OUTDOOR-08

Size: 16mm(H) x 150mm(W) x Customized Length

Color: Customization

GRILLE BOARD-02

Size: 25mm(H) x 155mm(W) x Customized Length

Color: Customization

WALL PANEL-OUTDOOR-06

Size: 15mm(H) x 150mm(W) x Customized Length

Color: Customization

**GRILLE BOARD-03** 

Size: 12mm(H) x 195mm(W) x Customized Length

Color: Customization

WALL PANEL-OUTDOOR-07

Size: 9mm(H) x 150mm(W) x Customized Length

Color: Customization

WALL PANEL-OUTDOOR-08

Size: 17mm(H) x 100mm(W) x Customized

Length Color: Customization

#### CLOSED EDGES LINE SLATS

Size: 50mm(H) x 68mm(W) x Customized Length

Color: Customization

SQUARE UNIVERSAL

Size: 50mm(H) x 100mm(W) x Customized

Length Color: Customization

FLOORING-OUTDOOR-08

Size: 22mm(H) x 140mm(W) x