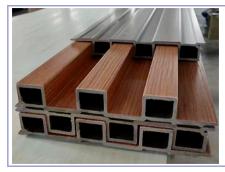

### WPC Wall Cladding

**GRILLE BOARD-01** 

Size: 28mm(H) x 195mm(W) x Customized Length

Color: Customization

FENCE BOARD-OUTDOOR-08

Size: 16mm(H) x 150mm(W) x Customized Length

Color: Customization

GRILLE BOARD-02

Size: 25mm(H) x 155mm(W) x Customized Length

Color: Customization

WALL PANEL-OUTDOOR-06

Size: 15mm(H) x 150mm(W) x Customized Length

Color: Customization

**GRILLE BOARD-03** 

Size: 12mm(H) x 195mm(W) x Customized Length

Color: Customization

WALL PANEL-OUTDOOR-07

Size: 9mm(H) x 150mm(W) x Customized Length

Color: Customization

WALL PANEL-OUTDOOR-08

Size: 17mm(H) x 100mm(W) x Customized

Length Color: Customization

#### CLOSED EDGES LINE SLATS

Size: 50mm(H) x 68mm(W) x Customized Length

Color: Customization

SQUARE UNIVERSAL

Size: 50mm(H) x 100mm(W) x Customized

Length Color: Customization

FLOORING-OUTDOOR-08

Size: 22mm(H) x 140mm(W) x