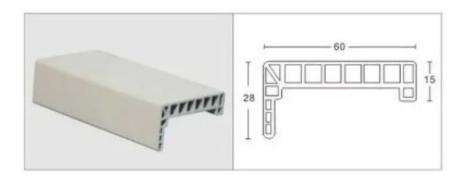

# Door Frame

55#异形线

极简加厚高腔60#15

60#双斜立线

70#单斜立线

70#单斜立线(竹木)

70#平线(竹木)(70#12/70#15/70#18)

75#花线