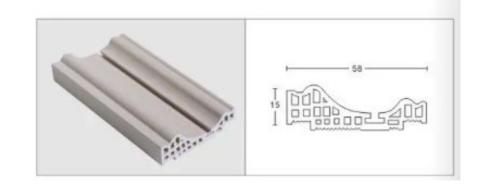

# Door Frame

55#异形线

极简加厚高腔60#15

60#双斜立线

70#单斜立线

70#单斜立线(竹木)

70#平线(竹木)(70#12/70#15/70#18)

75#花线