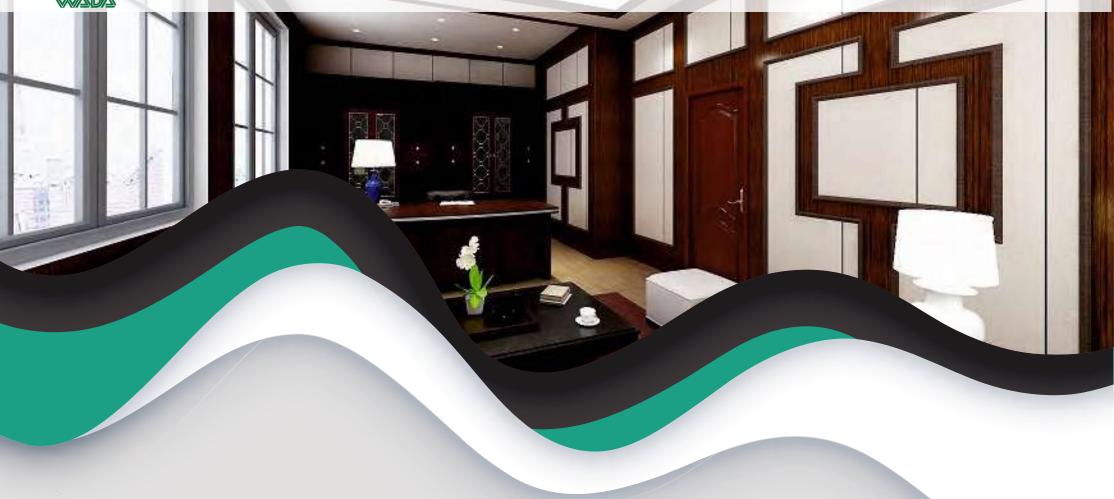

#### A P P L I C A T I O N

The products are mainly used as high-quality fireproof materials for light-weight barriers of various buildings. Such as: writing buildings, commercial buildings, passenger stations, train stations, airports, guest houses, restaurants, science and research institutes, schools, hospitals, movie theaters, sports halls, etc. The internal partitions and ceiling panels can also be used for decoration.

Dalian Sunyoung is a leading provider of smart home solutions committed to creating healthy and happy households in China.

Sunyoung WPC is a highly durable and secure material. It is a blend of wood fiber/wood flour and thermoplastics. WPC boards are also prepared from inorganic fillers and plastic composites. It is used as a strong and high end building decoration. It is also used for indoor cieling/paneling.