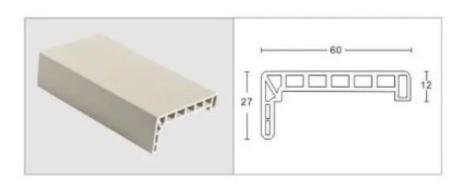

# Door Frame

55#异形线

极简加厚高腔60#15

60#双斜立线

70#单斜立线

70#单斜立线(竹木)

70#平线(竹木)(70#12/70#15/70#18)

75#花线