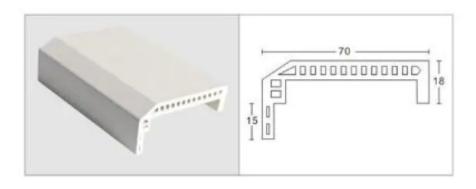

# Door Frame

55#异形线

极简加厚高腔60#15

60#双斜立线

70#单斜立线

70#单斜立线(竹木)

70#平线(竹木)(70#12/70#15/70#18)

75#花线