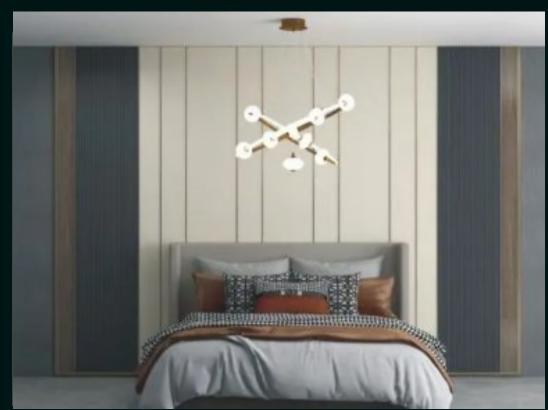

#### **ENVIRONMENTAL PROTECTION AND NEW WALL**

WPC is a new type of Eco – friendly material; it is outstanding for its natural wood effect and non-fading quality. A mix of wood flour and thermoplast, this means the warmth and look of solid wood combined with the properties of thermoplast and its durability is better than ordinary wood. high surface hardness, typically 2-5 times wood

#### A P P L I C A T I O N

The products are mainly used as high-quality fireproof materials for light-weight barriers of various buildings. Such as: writing buildings, commercial buildings, passenger stations, train stations, airports, guest houses, restaurants, science and research institutes, schools, hospitals, movie theaters, sports halls, etc. The internal partitions and ceiling panels can also be used for decoration.