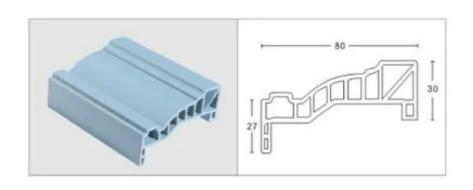

# Door Frame

55#异形线

极简加厚高腔60#15

60#双斜立线

70#单斜立线

70#单斜立线(竹木)

70#平线(竹木)(70#12/70#15/70#18)

75#花线