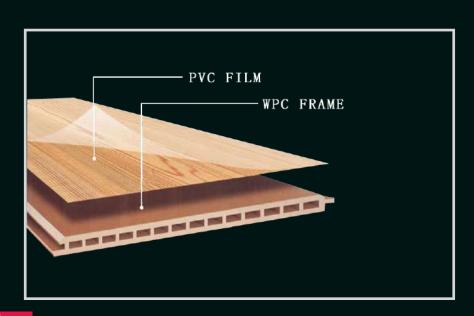

#### **ENVIRONMENTAL PROTECTION AND NEW WALL**

WPC is a new type of Eco – friendly material; it is outstanding for its natural wood effect and non-fading quality. A mix of wood flour and thermoplast, this means the warmth and look of solid wood combined with the properties of thermoplast and its durability is better than ordinary wood. high surface hardness, typically 2-5 times wood

### **ADVANGTAGE**

Advantages of WPC boards vs. traditional - wooden more durable than wood, does not require any preparation or grinding, non-slip in both dry and wet environments, resistant to damage, easy to care for - washing with water under pressure is enough, maintenance-free (painting, oiling, etc.), with similar processing properties as wood, environmentally friendly.