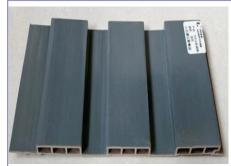

### WPC Wall Cladding

**GRILLE BOARD-01** 

Size: 28mm(H) x 195mm(W) x Customized Length

Color: Customization

FENCE BOARD-OUTDOOR-08

Size: 16mm(H) x 150mm(W) x Customized Length

Color: Customization

GRILLE BOARD-02

Size: 25mm(H) x 155mm(W) x Customized Length

Color: Customization

WALL PANEL-OUTDOOR-06

Size: 15mm(H) x 150mm(W) x Customized Length

Color: Customization

**GRILLE BOARD-03** 

Size: 12mm(H) x 195mm(W) x Customized Length

Color: Customization

WALL PANEL-OUTDOOR-07

Size: 9mm(H) x 150mm(W) x Customized Length

Color: Customization

WALL PANEL-OUTDOOR-08

Size: 17mm(H) x 100mm(W) x Customized

Length Color: Customization

#### CLOSED EDGES LINE SLATS

Size: 50mm(H) x 68mm(W) x Customized Length

Color: Customization

SQUARE UNIVERSAL

Size: 50mm(H) x 100mm(W) x Customized

Length Color: Customization

FLOORING-OUTDOOR-08

Size: 22mm(H) x 140mm(W) x