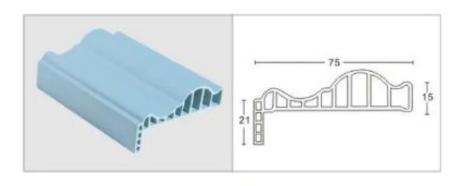

# Door Frame

55#异形线

极简加厚高腔60#15

60#双斜立线

70#单斜立线

70#单斜立线(竹木)

70#平线(竹木)(70#12/70#15/70#18)

75#花线