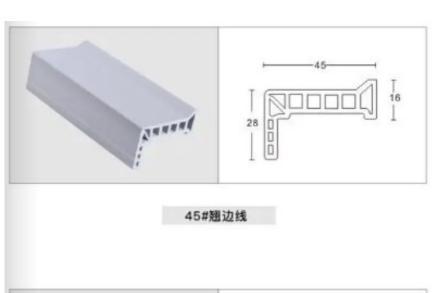

# Door Frame

55#异形线

极简加厚高腔60#15

60#双斜立线

70#单斜立线

70#单斜立线(竹木)

70#平线(竹木)(70#12/70#15/70#18)

75#花线