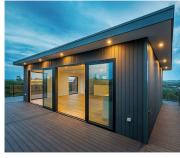

#### A P P L I C A T I O N

The products are mainly used as high-quality fireproof materials for light-weight barriers of various buildings. Such as: writing buildings, commercial buildings, passenger stations, train stations, airports, guest houses, restaurants, science and research institutes, schools, hospitals, movie theaters, sports halls, etc. The internal partitions and ceiling panels can also be used for decoration.

Dalian Sunyoung is a leading provider of smart home solutions committed to creating healthy and happy households in China.

Sunyoung WPC is a highly durable and secure material. It is a blend of wood fiber/wood flour and thermoplastics. WPC boards are also prepared from inorganic fillers and plastic composites. It is used as a strong and high end building decoration. It is also used for indoor cieling/paneling.