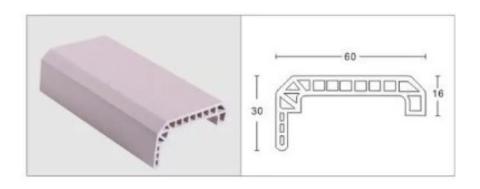

# Door Frame

55#异形线

极简加厚高腔60#15

60#双斜立线

70#单斜立线

70#单斜立线(竹木)

70#平线(竹木)(70#12/70#15/70#18)

75#花线